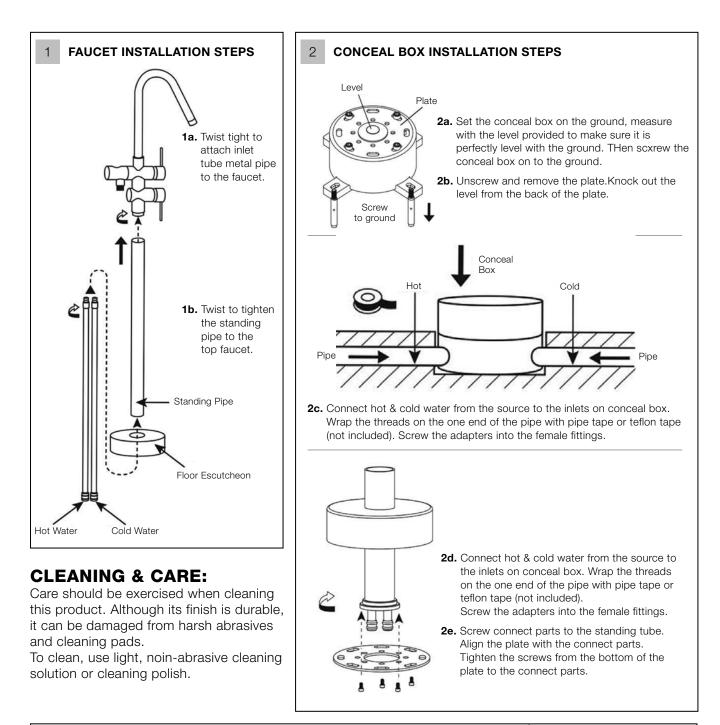

#### INSTALLATION SEQUENCE

#### **IMPORTANT NOTE:**

- Installation to be performed by qualified personnel
- Before connecting to mains, bleed the pipes to avoid damage.

aquati

Function : Form : Fashion

CO

#### **INSTALLATION SEQUENCE**

with the 4 hex screws provided.

tube of the conceal box.

Insert the assembled faucet body into the conceal

box. Insert the inlet pipe to the hot and cold outlet