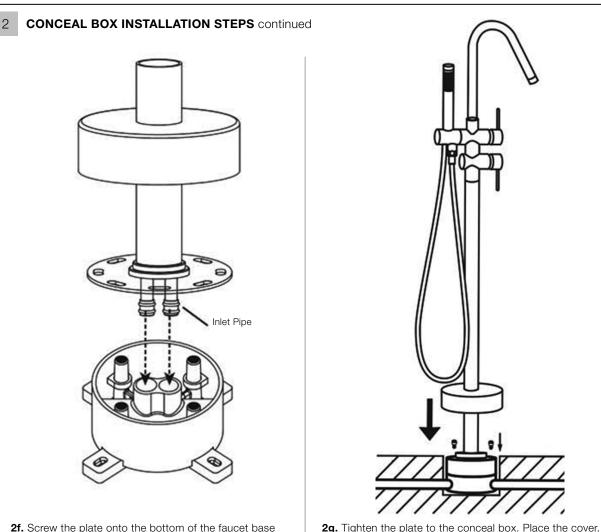

#### **INSTALLATION SEQUENCE**

with the 4 hex screws provided.

tube of the conceal box.

Insert the assembled faucet body into the conceal

box. Insert the inlet pipe to the hot and cold outlet

# aquatica

Function : Form : Fashion

- **2g.** Tighten the plate to the conceal box. Place the cover.
- 2h. Install the hose to the hand shower and the tub filler. Please check the tub filler spout and hand shower water flow are functioning correctly.